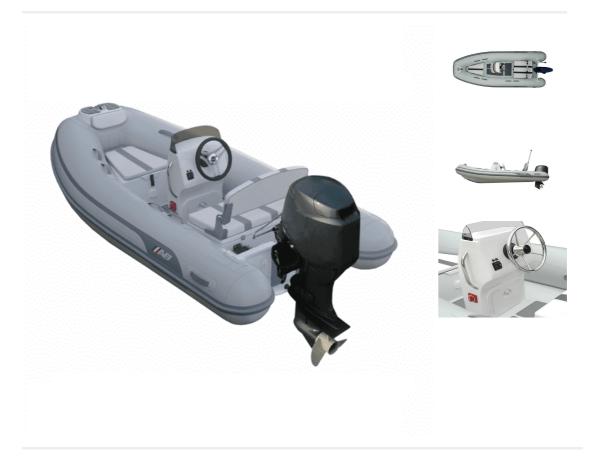

## **Description**

Just Add Water Package This AB Alumina 10 ALX is powered by a Yamaha F25GETL four stroke fuel injected motor that makes it reliable and fun providing plenty of power to have a great time on the water. The AB Alumina sport console RIB embodies the adventurer's spirit. Thoughtfully designed to be a multipurpose boat, the Alumina offers both ample storage compartments and a spacious deck layout for carrying passengers and provisions. Package Includes: Yamaha F25GETL(Fuel Injected, Remote Control, Power Trim Tilt, Electric Start) Yamaha 703 Side Mount Control Yamaha Fuel Tank and Line Console & Bench Seat Rigging Materials and Labour, Steering System, Control Cables, Outboard Lock, Fuel Pre-Filter, Battery, Battery Isolator Switch and Cables Optional Equipment: Yamaha Tacho Harness & Hub Davit Lifting Points / Strops Overall Cover Console and Bench Cover Galvanised Road Trailer (EXT500) Specifications: Overall length: 3,19m Overall Beam: 1,68m Inside Length: 2,30m Inside Beam: 0,81m Tube Diameter: 0,43m Number of Chambers: 3 Person Capacity: 5 Weight: 116kg (boat only) Recommended HP: 15hp Maximum HP: 25hp Shaft length: 20" RDC Design Category: C Aluminium Hull Thickness: 3.18 mm Aluminium Transom Thickness: 4.78mm Please get in touch to discuss your on the water needs with a member of the team.