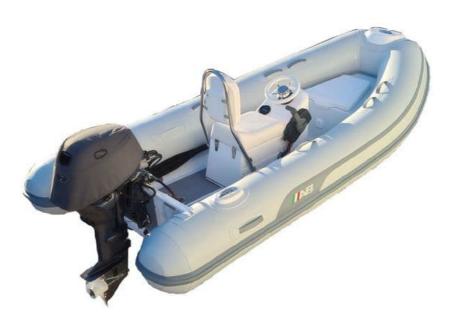

## **Description**

AB Inflatables Lammina 11 AL Console (Turnkey Package) Package Includes: Yamaha F25GETL (Fuel Injected, Remote Control, Power Trim and Tilt, Electric Start) Yamaha 703 Side Mount Control Yamaha Fuel Tank and Line Jockey Console Rigging Materials and Labour, Steering System, Control Cables, Outboard Lock, Fuel Pre-Filter, Battery, Battery Isolator Switch and Cables Optional Equipment: Yamaha Tacho Harness & Hub Bow Locker Stainless Steel Backrest Davit Lifting Points / Strops Overall Cover Console Cover Galvanised Road Trailer (EXT500)

| Sales status: available     | Manufacturer: AB Inflatables |
|-----------------------------|------------------------------|
| Model: 11 AL                | Year built: 2024             |
| Length (m): 3.50            | Weight dry: 180              |
| No. of air chambers: 3      | Persons max: 6               |
| No. of previous owners: 1   | Condition: New               |
| Sale Type: New              | Sale: Trade                  |
| Propulsion: Outboard        | Steering: Cable steering     |
| Engine manufacturer: Yamaha | Power: 25                    |
| Motor: 18                   | Fuel: Petrol                 |
|                             |                              |