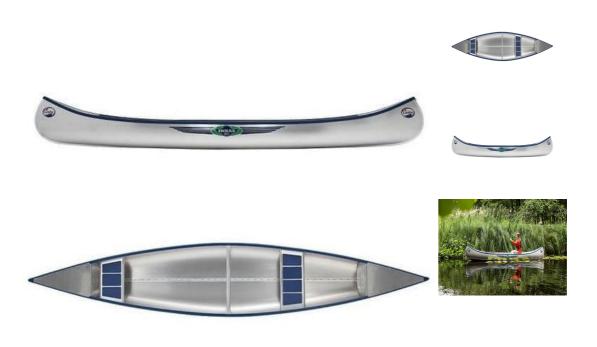

## **Description**

Linder Inkas 465L Canoe Inkas 465L is a lightweight and flexible canoe for lakes and rivers. Easy to load onto car roof. Unsinkable. 3-year guarantee. Approved by Det Norske Veritas. Ideal for private canoeing. Easy to manoeuvre and ideal for one person. Specifications: Length: 465 cm Width: 85 cm Weight: 28 kg Bow/Stern height: 33 cm Hull thickness: 1,0 mm Max load: 340 kg Max number of persons: 2

| Sales status: available | Manufacturer: Linder     |
|-------------------------|--------------------------|
| Model: 465 Lightweight  | Year built: 2022         |
| Length (m): 4.65        | Weight dry: 28           |
| Persons max: 2          | Condition: New           |
| Sale Type: New          | Material hull: Aluminium |
|                         |                          |