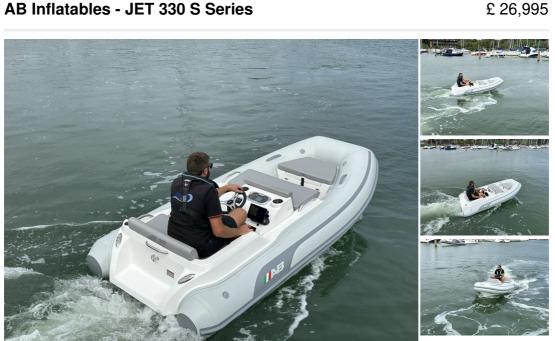

## AB Inflatables - JET 330 S Series

## **Description**

AB 330 S Series Jet Tender RRP £35,500.00, Ex display unit not yet launched available immediately at £26,995.00! Note 330 Jet pictured from a previous project. This is a premium quality jet tender from AB inflatables Combine this superior jet tender with your main craft, great for exploring and water sports activities Features: Double Seating on Rear seat LED Navigation & Anchor Lights BRP Rotax® ACE 90hp ECT Under Platform Sliding Ladder Specifications: Overall length: 10'10" / 3,30m Overall Beam: 5'8" / 1,72m Height: 2'9" / 0,85 m Tube Diameter: 16" / 0,41m Number of Chambers: 4 Person Capacity: 5 Weight: 330Kg / 728Lb Installed HP: 90HP RD Design Category: C Standard Features: Integrated Marine Grade Aluminium Fuel Tank Rear Seat with Ample Storage Integrated Bow Locker Easy Port & Starboard Access Ample Engine Room Access 4 Stainless Steel Davit Lifting Points Stainless Steel Stern Ski-Eye & Stern Hand Rail Stainless Steel Transom Tie Downs Self-Bailing Deck System with Non-Return Valves ORCA® (CSM) 1100 D-TEX Fabric Removable Pole LED Navigation & Anchor Light Under Platform Sliding Ladder Please get in touch and speak to a member of the team to discuss options and fitment.